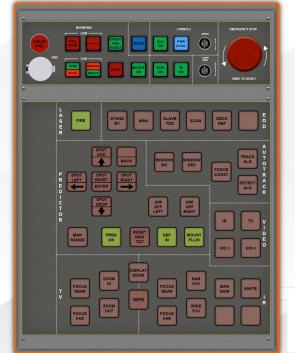

#### How does Fire Control Trainer <sup>™</sup> work?

The Fire Control Trainer<sup>™</sup> provides an immersive training experience through two primary views: the control panel and the EOD display. These interfaces allow precise control over various aspects of the simulated weapon system. Moreover, our advanced Fleetman<sup>™</sup> software enables you to replicate numerous scenarios by adjusting elements such as:

- Varied weather conditions
- Time settings
- Weapon States
- Sea states, and more.

What sets the Fire Control Trainer<sup>™</sup> apart is its comprehensive networking capability. Our hardware is built with specialised military-grade components that offer a tactile familiarity, ensuring seamless transition to real-world deployment. This synergy between hardware and software guarantees a training experience that mirrors actual operational conditions.