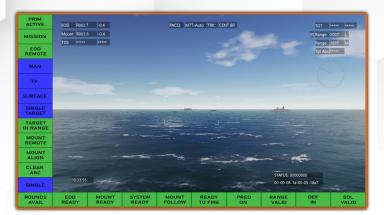

#### How does Fire Control Trainer <sup>™</sup> work?

The Fire Control Trainer<sup>™</sup> provides an immersive training experience through two primary views: the control panel and the EOD display. These interfaces allow precise control over various aspects of the simulated weapon system. Moreover, our advanced Fleetman<sup>™</sup> software enables you to replicate numerous scenarios by adjusting elements such as:

- Varied weather conditions
- Time settings
- Weapon States
- Sea states, and more.

What sets the Fire Control Trainer<sup>™</sup> apart is its comprehensive networking capability. Our hardware is built with specialised military-grade components that offer a tactile familiarity, ensuring seamless transition to real-world deployment. This synergy between hardware and software guarantees a training experience that mirrors actual operational conditions.