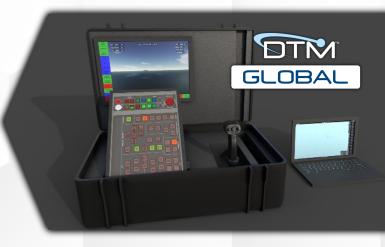

#### Portable Fire Control Trainer ™

Introducing the Portable Fire Control Trainer<sup>™</sup>, an innovative solution that empowers you to train and utilise the system wherever you go. This ruggedised solution guarantees performance, even in challenging environments, as it boasts water-resistant properties. Housed within a secure and compact Peli case, your equipment remains protected at all times.

Despite its portable design, the Portable Fire Control Trainer<sup>™</sup> maintains the military-specific hardware that characterises our offerings. The differentiating factor lies in its lightweight construction, optimised for effortless transportation. This means you can still count on the same exceptional training experience, now with the added convenience of mobility.